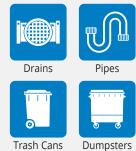

#### **Bio-Zyme Digester/Deodorizer**

- Cultured bacteria digests organic waste in drains, carpet, dumpsters, and waste containers.
- For odor control & drain care
- ✓ Multi-strain enzyme culture
- ✓ Eats urine salts & grease
- Pleasant seaside fragrance
- Gallon