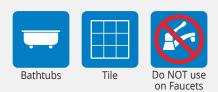

#### 352020

#### Bath Buddy Tile & Grout Cleaner Areas of use:

- Mild acid-detergent cleaner
- Removes scale, rust, stains & discoloration
- Works on porcelain, ceramic & masonry surfaces
- Contains hydrochloric acid
- Do NOT use on chrome or metal surfaces
- 🗸 Gallon