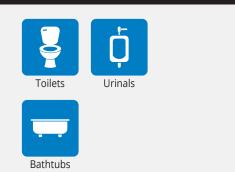

#### Super Bowl Heavy Duty Bowl Cleaner

#### Areas of use:

- ✓ 20% HCL
- ✓ Strong emulsion bowl cleaner
- ✓ Removes build-up, scum & rust deposits
- ✓ Cleans rims and water lines
- ✓ Super fast
- 🗸 32 oz.